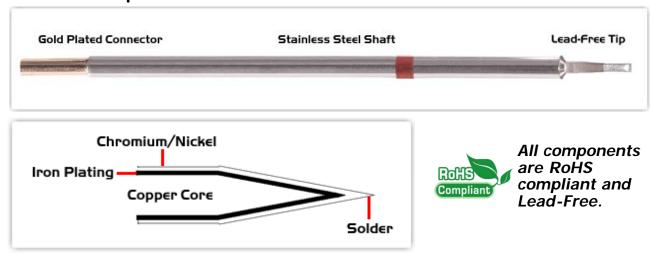

## **Material Composition**

Easy Braid Co. tip cartridges will typically idle within a temperature range of +/-1.1°C. However, there is variation in idle temperature across tip geometries within an individual temperature series. Easy Braid Co. offers a wide variety of tip geometries from 0.25mm fine point tip to 5mm chisel. The length and geometry of a tip will have an influence on the tip idle temperature. To accurately measure idle temperature it will depend greatly on the measurement method, technique and equipment used. Two different methods or the use of alternative equipment will produce different test results.