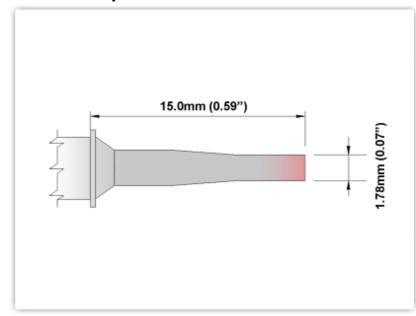

## **EBM8LR403**

Chisel 60° Long Reach 1.78mm (0.07")

Tip Style: Chisel 60°
Tip Width: 1.78mm (0.07")
Tip Length: 15.00mm (0.59")

800 Type Cartridge<sup>1</sup>: 420°C - 475°C

RoHS Compliant<sup>2</sup> / Lead Free: YES