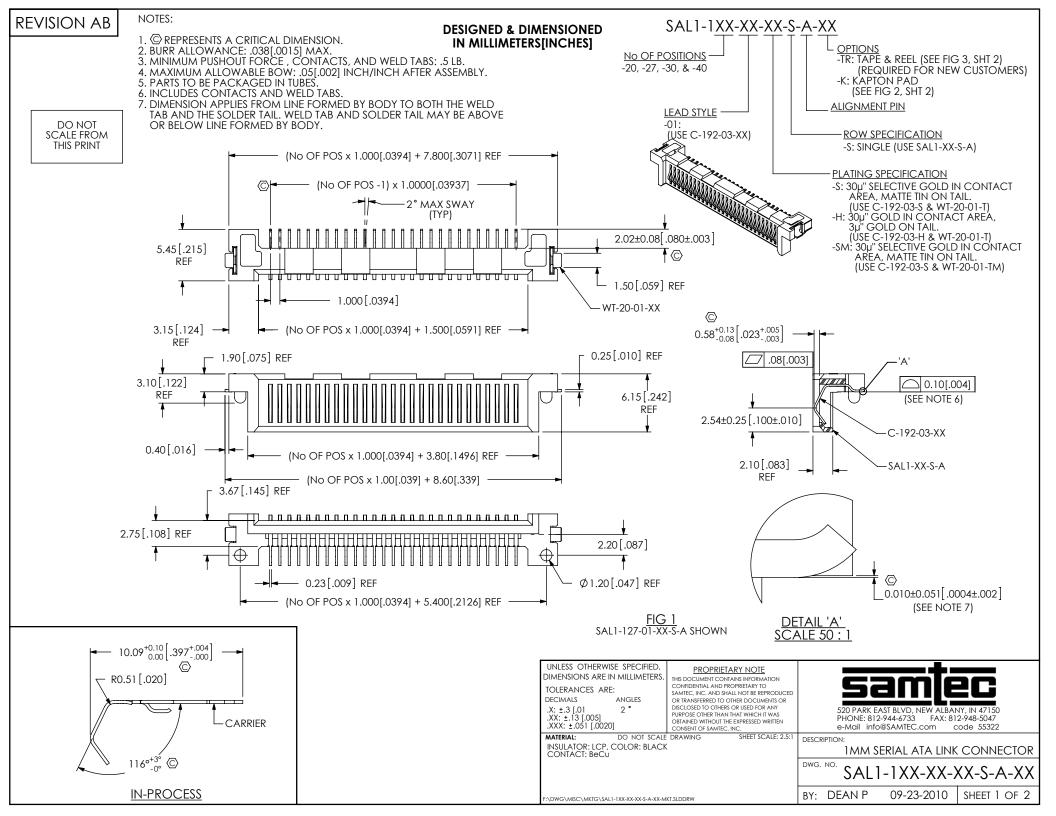

FIG 3 T&R PACKAGING



## SUB ASSEMBLY SUB-SAL1-127-01-XX-XX-S-A SHOWN (FILL WT-20-01-XX) (PARTS TO BE BULK PACKAGED)

## EXISTING CUSTOMERS ONLY



TUBE PACKAGING
TUBE: PT-1-24-01-144
PLUG: TP-24-02

## PROPRIETARY NOTE

THIS DOCUMENT CONTAINS INFORMATION CONFIDENTIAL AND PROPRIETARY TO SAMIEC, INC. AND SHALL NOT BE REPRODUCED OR TRANSFERRED TO OTHER DOCUMENTS OR DISCLOSED TO OTHERS OR USED FOR ANY PURPOSE OTHER THAN THAT WHICH IT WAS OBTAINED WITHOUT THE EXPRESSED WRITTEN CONSENT OF SAMIEC, INC.

DO NOT SCALE DRAWING

SHEET SCALE: 2.5:1



520 PARK EAST BLVD, NEW ALBANY, IN 47150 PHONE: 812-944-6733 FAX: 812-948-5047 e-Mail info@SAMTEC.com code 55322

DESCRIPTION:

1MM SERIAL ATA LINK CONNECTOR

DWG. NO.

SAL1-1XX-XX-XX-S-A-XX

BY: DEAN P 09-23-2010 SHEET 2 OF 2

F:\DWG\MISC\MKTG