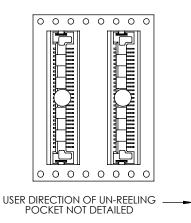

FIG 3 T&R PACKAGING



## SUB ASSEMBLY SUB-SAL1-127-01-XX-XX-S-A SHOWN (FILL WT-20-01-XX) (PARTS TO BE BULK PACKAGED)

## EXISTING CUSTOMERS ONLY



TUBE PACKAGING
TUBE: PT-1-24-01-144
PLUG: TP-24-02

## PROPRIETARY NOTE

THIS DOCUMENT CONTAINS INFORMATION CONFIDENTIAL AND PROPRIETARY TO SAMIEC, INC. AND SHALL NOT BE REPRODUCED OR TRANSFERRED TO OTHER DOCUMENTS OR DISCLOSED TO OTHERS OR USED FOR ANY PURPOSE OTHER THAN THAT WHICH IT WAS OBTAINED WITHOUT THE EXPRESSED WRITTEN CONSENT OF SAMIEC, INC.

DO NOT SCALE DRAWING

SHEET SCALE: 2.5:1



520 PARK EAST BLVD, NEW ALBANY, IN 47150 PHONE: 812-944-6733 FAX: 812-948-5047 e-Mail info@SAMTEC.com code 55322

DESCRIPTION:

1MM SERIAL ATA LINK CONNECTOR

DWG. NO.

SAL1-1XX-XX-XX-S-A-XX

BY: DEAN P 09-23-2010 SHEET 2 OF 2

F:\DWG\MISC\MKTG\SAL