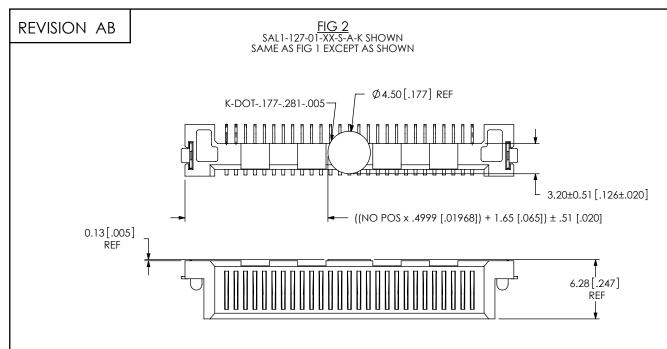

## SUB ASSEMBLY SUB-SAL1-127-01-XX-XX-S-A SHOWN (FILL WT-20-01-XX) (PARTS TO BE BULK PACKAGED)

## EXISTING CUSTOMERS ONLY

TUBE PACKAGING
TUBE: PT-1-24-01-144
PLUG: TP-24-02