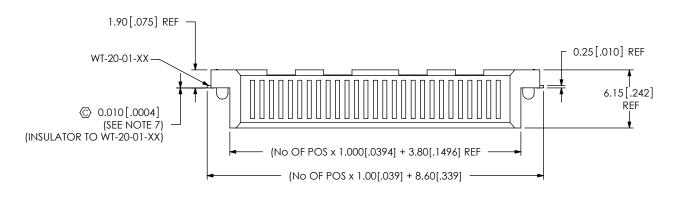

## SUB ASSEMBLY SUB-SAL1-127-01-XX-XX-S-A SHOWN (FILL WT-20-01-XX) (PARTS TO BE BULK PACKAGED)